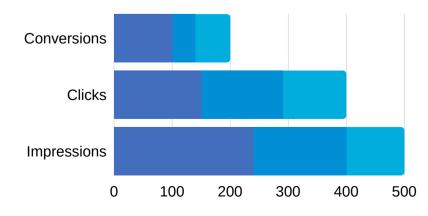

## RESULTS

- Fully transparent dashboard updated every 24 hours.
- Connects with you Google Analytics
- Shows impressions, link clicks, and conversions = RESULTS you can see!
- Can include call tracking\*